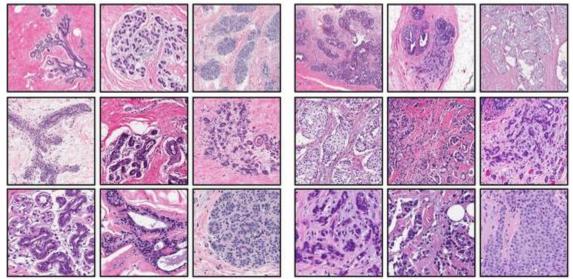

WEBINAR: Breast Cancer Pathology

Staying Up To Date with Rapid Advances in

Management

Saturday
June 11, 2022



## How to claim CME credits?

The American Association of Continuing Medical Education accredits this educational activity for a maximum of 1.50 category I credits, the AACME Credit Designation.

The online register and feedback form is for attendance register for the event, please make sure to mark the attendance before leaving the web link.

The online form is available and will be open for **7 days** after the event. Only those who complete this online form will receive a certificate.