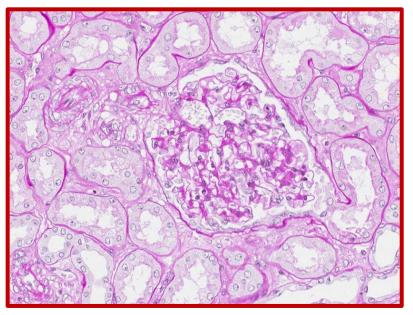

## WEBINAR The Guiding Principles for Evaluation of Native and Allograft Kidney Biopsies

Saturday February 12, 2022

11:05am - 12:15pm Guiding Principles for Evaluation of Native and Allograft Kidney Biopsies

12:15pm - 12:30pm Questions & Answers

The American Association of Continuing Medical Education accredits this educational activity for a maximum of 1.5 Category I AACME credit hours.