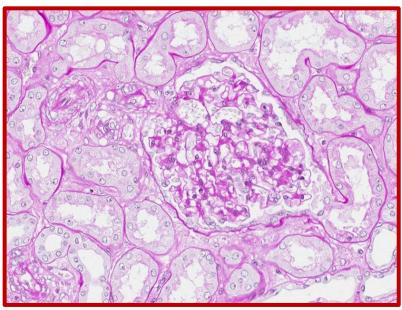

## **WEBINAR**

The Guiding Principles for Evaluation of Native and Allograft Kidney Biopsies

Saturday February 12, 2022



## How to claim CME credits?

The American Association of Continuing Medical Education accredits this educational activity for a maximum of 1.50 category I credits, the AACME Credit Designation.

The online register and feedback form is for attendance register for the event, please make sure to mark the attendance before leaving the web link.

The online form is available and will be open for **7 days** after the event. Only those who complete this online form will receive a certificate.